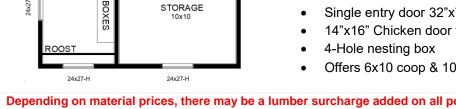

## **Chicken Coops**

Price subject

- 30 year SmartSide® painted choose from 16 colors
- 2x4 16" o.c. 2 pressure treated 4x4 skids
- 2-single pane hinged tilt out window with wire mesh
- Single entry door 32"x73.5"
- 14"x16" Chicken door with ramp
- 4-Hole nesting box

## 6x10 Chicken Coop--\$3,125.00

- 30 year SmartSide® painted choose from 16 colors
- 2x4 16" o.c. 2 pressure treated 4x4 skids
- 2-single pane hinged tilt out window with wire mesh
- Single entry door 32"x73.5"
- 14"x16" Chicken door with ramp
- 4-Hole nesting box

## 10x16AF Shed / Coop--\$5,750.00

- 30 year SmartSide® painted choose from 16 colors
- 2x4 16" o.c. 5 pressure treated 4x4 skids
- 3-single pane hinged tilt out window with wire mesh
- 5' wide double doors w/ Ramp
- Single entry door 32"x73.5" (inside)
- 14"x16" Chicken door with ramp
- Offers 6x10 coop & 10x10 storage