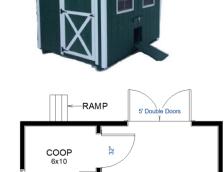

## 10x16AF Shed / Coop--\$5,750.00

- 30 year SmartSide® painted choose from 16 colors
- 2x4 16" o.c. 5 pressure treated 4x4 skids
- 3-single pane hinged tilt out window with wire mesh
- 5' wide double doors w/ Ramp
- Single entry door 32"x73.5" (inside)
- 14"x16" Chicken door with ramp
- Offers 6x10 coop & 10x10 storage